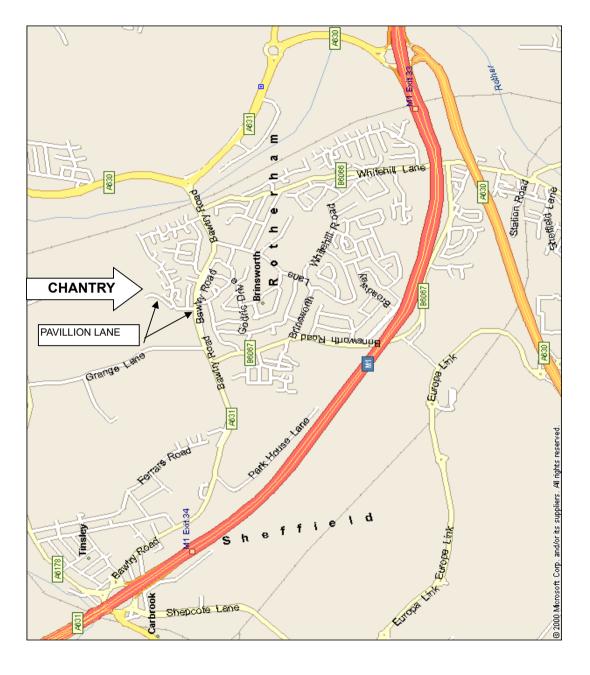

## From the south.

M1 motorway to junction 33, at top of slip road on roundabout take the third exit, next roundabout take first exit, next roundabout take first exit follow the road for approx 1/2 mile, ground 3rd road on right PAVILLION LANE Then take the first left up to the clubhouse

## From the north

M1 motorway to junction 34, at end of slip road on roundabout take the third exit along the viaduct, next roundabout take the second exit, ground entrance on left in approx 2 miles. PAVILLION LANE, then take the first left up to the clubhouse

## From the east

Follow M18 to junction of M1 then as from the south above.

Local arrivals follow Rotherham ring road signposted M1 South, at Canklow roundabout (look for Mac Donalds) take second exit, follow road for approx. 1/2 mile then follow Directions as from the South above.