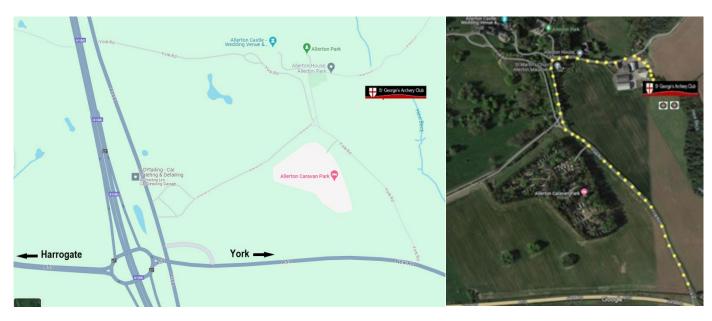

## **The Bill Spencer Open Western**

St. George's Archery Club Allerton Mauleverer, Knaresborough HG5 0SE