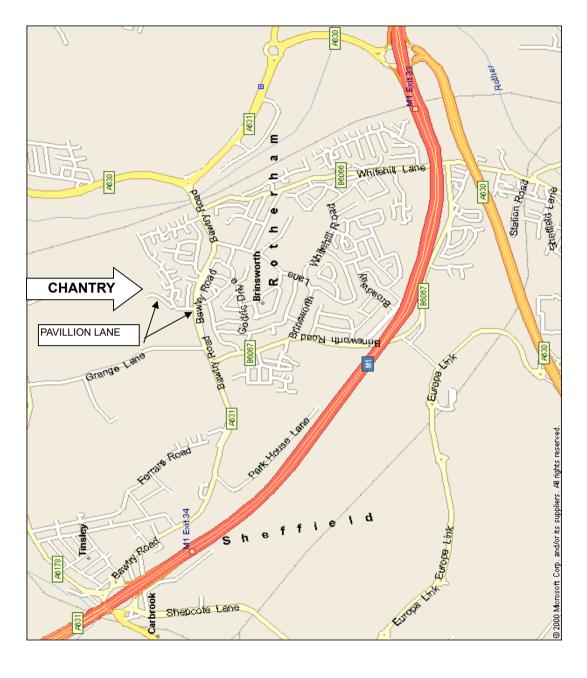

#### From the south.

M1 motorway to junction 33, at top of slip road on roundabout take the third exit, next roundabout take first exit, next roundabout take first exit follow the road for approx 1/2 mile, ground 3rd road on right PAVILLION LANE Then take the first left up to the clubhouse

#### From the north

M1 motorway to junction 34, at end of slip road on roundabout take the third exit along the viaduct, next roundabout take the second exit, ground entrance on left in approx 2 miles. PAVILLION LANE, then take the first left up to the clubhouse

#### From the east

Follow M18 to junction of M1 then as from the south above.

Local arrivals follow Rotherham ring road signposted M1 South, at Canklow roundabout (look for Mac Donalds) take second exit, follow road for approx. 1/2 mile then follow Directions as from the South above.